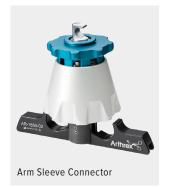

## **Ordering Information**

| Product Description                                                                                                                                             | Item Number        |
|-----------------------------------------------------------------------------------------------------------------------------------------------------------------|--------------------|
| Shoulder Suspension System, S3 (Includes: Tower, US Clark rail clamp, 1 arm sleeve connector, 1 lateral traction sleeve connector, weight hanger, and 5 weights | AR- <b>1650S</b>   |
| Storage Cart (AR-1650S not included)                                                                                                                            | AR- <b>1650-06</b> |
| Disposables:                                                                                                                                                    |                    |
| Arm Sleeve, S3 (disposable sleeve, 6/box)                                                                                                                       | AR- <b>1651</b>    |
| Lateral Traction Sling, S3 (disposable sling, 6/box)                                                                                                            | AR- <b>1652</b>    |
| Available Separately:                                                                                                                                           |                    |
| Shoulder Suspension Tower, S3                                                                                                                                   | AR- <b>1650-01</b> |
| Arm Sleeve Connector, S3                                                                                                                                        | AR- <b>1650-02</b> |
| Lateral Traction Sleeve Connector, S3                                                                                                                           | AR- <b>1650-03</b> |
| Weight Hanger, S3, 10 lb (4.5 kg)                                                                                                                               | AR- <b>1650-04</b> |
| Weight, single, S3, 2.5 lb (1.1 kg) each                                                                                                                        | AR- <b>1650-05</b> |
| US Clark Rail Clamp, S3                                                                                                                                         | AR- <b>1650-07</b> |