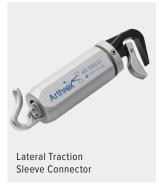

**Direct lateral joint distraction** is easily applied and can be directed anterior or posterior with a safe and secure padded strap.

Designed to be lightweight, simple to set up, and easily folded into a small vertical footprint for storage on a convenient cart. \\

## **Ordering Information**

| Product Description                                                                                                                                             | Item Number        |
|-----------------------------------------------------------------------------------------------------------------------------------------------------------------|--------------------|
| Shoulder Suspension System, S3 (Includes: Tower, US Clark rail clamp, 1 arm sleeve connector, 1 lateral traction sleeve connector, weight hanger, and 5 weights | AR- <b>1650S</b>   |
| Storage Cart (AR-1650S not included)                                                                                                                            | AR- <b>1650-06</b> |
| Disposables:                                                                                                                                                    |                    |
| Arm Sleeve, S3 (disposable sleeve, 6/box)                                                                                                                       | AR- <b>1651</b>    |
| Lateral Traction Sling, S3 (disposable sling, 6/box)                                                                                                            | AR- <b>1652</b>    |
| Available Separately:                                                                                                                                           |                    |
| Shoulder Suspension Tower, S3                                                                                                                                   | AR- <b>1650-01</b> |
| Arm Sleeve Connector, S3                                                                                                                                        | AR- <b>1650-02</b> |
| Lateral Traction Sleeve Connector, S3                                                                                                                           | AR- <b>1650-03</b> |
| Weight Hanger, S3, 10 lb (4.5 kg)                                                                                                                               | AR- <b>1650-04</b> |
| Weight, single, S3, 2.5 lb (1.1 kg) each                                                                                                                        | AR- <b>1650-05</b> |
| US Clark Rail Clamp, S3                                                                                                                                         | AR- <b>1650-07</b> |