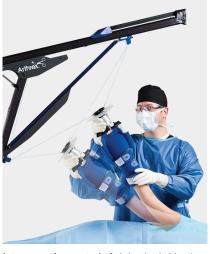

**Sterile control** of internal/external rotation frees staff to focus on the procedure instead of manual positioning.

Intraoperative control of abduction/adduction for ultimate management of direct positioning. The arm can easily be disconnected and reconnected to allow full range-of-motion testing.

**Direct lateral joint distraction** is easily applied and can be directed anterior or posterior with a safe and secure padded strap.

Designed to be lightweight, simple to set up, and easily folded into a small vertical footprint for storage on a convenient cart. \\