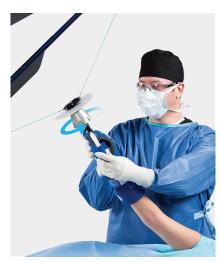

**Sterile control** of internal/external rotation frees staff to focus on the procedure instead of manual positioning.

Intraoperative control of abduction/adduction for ultimate management of direct positioning. The arm can easily be disconnected and reconnected to allow full range-of-motion testing.

**Direct lateral joint distraction** is easily applied and can be directed anterior or posterior with a safe and secure padded strap.

Designed to be lightweight, simple to set up, and easily folded into a small vertical footprint for storage on a convenient cart. \\