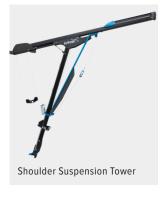

**Direct lateral joint distraction** is easily applied and can be directed anterior or posterior with a safe and secure padded strap.

Designed to be lightweight, simple to set up, and easily folded into a small vertical footprint for storage on a convenient cart. \\

## **Ordering Information**

| Product Description                                                                                                                                             | Item Number        |
|-----------------------------------------------------------------------------------------------------------------------------------------------------------------|--------------------|
| Shoulder Suspension System, S3 (Includes: Tower, US Clark rail clamp, 1 arm sleeve connector, 1 lateral traction sleeve connector, weight hanger, and 5 weights | AR- <b>1650S</b>   |
| Storage Cart (AR-1650S not included)                                                                                                                            | AR- <b>1650-06</b> |
| Disposables:                                                                                                                                                    |                    |
| Arm Sleeve, S3 (disposable sleeve, 6/box)                                                                                                                       | AR- <b>1651</b>    |
| Lateral Traction Sling, S3 (disposable sling, 6/box)                                                                                                            | AR- <b>1652</b>    |
| Available Separately:                                                                                                                                           |                    |
| Shoulder Suspension Tower, S3                                                                                                                                   | AR- <b>1650-01</b> |
| Arm Sleeve Connector, S3                                                                                                                                        | AR- <b>1650-02</b> |
| Lateral Traction Sleeve Connector, S3                                                                                                                           | AR- <b>1650-03</b> |
| Weight Hanger, S3, 10 lb (4.5 kg)                                                                                                                               | AR- <b>1650-04</b> |
| Weight, single, S3, 2.5 lb (1.1 kg) each                                                                                                                        | AR- <b>1650-05</b> |
| US Clark Rail Clamp, S3                                                                                                                                         | AR- <b>1650-07</b> |