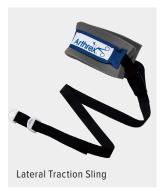

**Direct lateral joint distraction** is easily applied and can be directed anterior or posterior with a safe and secure padded strap.

Designed to be lightweight, simple to set up, and easily folded into a small vertical footprint for storage on a convenient cart. \\

## **Ordering Information**

| Product Description                                                                                                                                             | Item Number        |
|-----------------------------------------------------------------------------------------------------------------------------------------------------------------|--------------------|
| Shoulder Suspension System, S3 (Includes: Tower, US Clark rail clamp, 1 arm sleeve connector, 1 lateral traction sleeve connector, weight hanger, and 5 weights | AR- <b>1650S</b>   |
| Storage Cart (AR-1650S not included)                                                                                                                            | AR- <b>1650-06</b> |
| Disposables:                                                                                                                                                    |                    |
| Arm Sleeve, S3 (disposable sleeve, 6/box)                                                                                                                       | AR- <b>1651</b>    |
| Lateral Traction Sling, S3 (disposable sling, 6/box)                                                                                                            | AR- <b>1652</b>    |
| Available Separately:                                                                                                                                           |                    |
| Shoulder Suspension Tower, S3                                                                                                                                   | AR- <b>1650-01</b> |
| Arm Sleeve Connector, S3                                                                                                                                        | AR- <b>1650-02</b> |
| Lateral Traction Sleeve Connector, S3                                                                                                                           | AR- <b>1650-03</b> |
| Weight Hanger, S3, 10 lb (4.5 kg)                                                                                                                               | AR- <b>1650-04</b> |
| Weight, single, S3, 2.5 lb (1.1 kg) each                                                                                                                        | AR- <b>1650-05</b> |
| US Clark Rail Clamp, S3                                                                                                                                         | AR- <b>1650-07</b> |