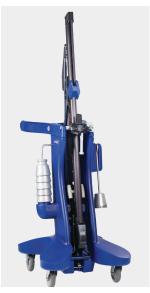

## Arthrex Shoulder Suspension System

Advanced, Sterile-Controlled Lateral Suspension

The Arthrex Shoulder Suspension System for lateral decubitus positioning is designed to be simple and intuitive while providing optimal visualization during arthroscopic shoulder procedures.

**Sterile control** of internal/external rotation frees staff to focus on the procedure instead of manual positioning.

Intraoperative control of abduction/adduction for ultimate management of direct positioning. The arm can easily be disconnected and reconnected to allow full range-of-motion testing.

**Direct lateral joint distraction** is easily applied and can be directed anterior or posterior with a safe and secure padded strap.

Designed to be lightweight, simple to set up, and easily folded into a small vertical footprint for storage on a convenient cart. \\

## **Ordering Information**

| Product Description                                                                                                                                             | Item Number        |
|-----------------------------------------------------------------------------------------------------------------------------------------------------------------|--------------------|
| Shoulder Suspension System, S3 (Includes: Tower, US Clark rail clamp, 1 arm sleeve connector, 1 lateral traction sleeve connector, weight hanger, and 5 weights | AR- <b>1650S</b>   |
| Storage Cart (AR-1650S not included)                                                                                                                            | AR- <b>1650-06</b> |
| Disposables:                                                                                                                                                    |                    |
| Arm Sleeve, S3 (disposable sleeve, 6/box)                                                                                                                       | AR- <b>1651</b>    |
| Lateral Traction Sling, S3 (disposable sling, 6/box)                                                                                                            | AR- <b>1652</b>    |
| Available Separately:                                                                                                                                           |                    |
| Shoulder Suspension Tower, S3                                                                                                                                   | AR- <b>1650-01</b> |
| Arm Sleeve Connector, S3                                                                                                                                        | AR- <b>1650-02</b> |
| Lateral Traction Sleeve Connector, S3                                                                                                                           | AR- <b>1650-03</b> |
| Weight Hanger, S3, 10 lb (4.5 kg)                                                                                                                               | AR- <b>1650-04</b> |
| Weight, single, S3, 2.5 lb (1.1 kg) each                                                                                                                        | AR- <b>1650-05</b> |
| US Clark Rail Clamp, S3                                                                                                                                         | AR- <b>1650-07</b> |