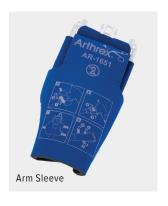

## **Ordering Information**

| Product Description                                                                                                                                             | Item Number        |
|-----------------------------------------------------------------------------------------------------------------------------------------------------------------|--------------------|
| Shoulder Suspension System, S3 (Includes: Tower, US Clark rail clamp, 1 arm sleeve connector, 1 lateral traction sleeve connector, weight hanger, and 5 weights | AR- <b>1650S</b>   |
| Storage Cart (AR-1650S not included)                                                                                                                            | AR- <b>1650-06</b> |
| Disposables:                                                                                                                                                    |                    |
| Arm Sleeve, S3 (disposable sleeve, 6/box)                                                                                                                       | AR- <b>1651</b>    |
| Lateral Traction Sling, S3 (disposable sling, 6/box)                                                                                                            | AR- <b>1652</b>    |
| Available Separately:                                                                                                                                           |                    |
| Shoulder Suspension Tower, S3                                                                                                                                   | AR- <b>1650-01</b> |
| Arm Sleeve Connector, S3                                                                                                                                        | AR- <b>1650-02</b> |
| Lateral Traction Sleeve Connector, S3                                                                                                                           | AR- <b>1650-03</b> |
| Weight Hanger, S3, 10 lb (4.5 kg)                                                                                                                               | AR- <b>1650-04</b> |
| Weight, single, S3, 2.5 lb (1.1 kg) each                                                                                                                        | AR- <b>1650-05</b> |
| US Clark Rail Clamp, S3                                                                                                                                         | AR- <b>1650-07</b> |