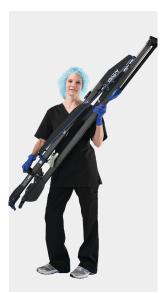

## Arthrex Shoulder Suspension System

Advanced, Sterile-Controlled Lateral Suspension

The Arthrex Shoulder Suspension System for lateral decubitus positioning is designed to be simple and intuitive while providing optimal visualization during arthroscopic shoulder procedures.

**Direct lateral joint distraction** is easily applied and can be directed anterior or posterior with a safe and secure padded strap.

Designed to be lightweight, simple to set up, and easily folded into a small vertical footprint for storage on a convenient cart. \\