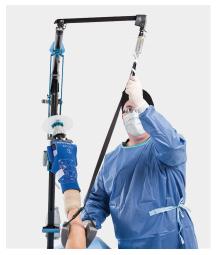

**Sterile control** of internal/external rotation frees staff to focus on the procedure instead of manual positioning.

Intraoperative control of abduction/adduction for ultimate management of direct positioning. The arm can easily be disconnected and reconnected to allow full range-of-motion testing.

**Direct lateral joint distraction** is easily applied and can be directed anterior or posterior with a safe and secure padded strap.

Designed to be lightweight, simple to set up, and easily folded into a small vertical footprint for storage on a convenient cart. \\