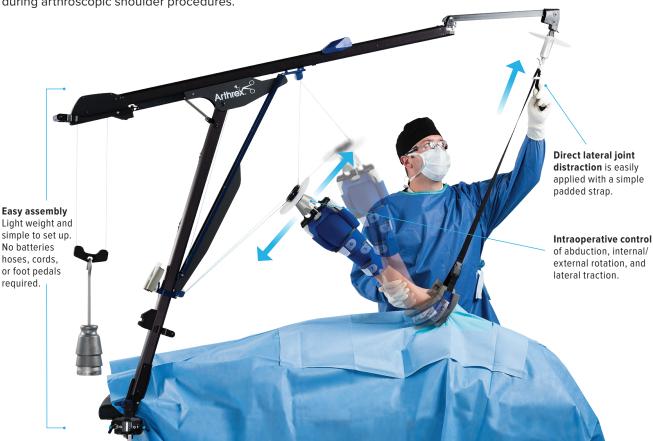

## Arthrex Shoulder Suspension System

Advanced, Sterile-Controlled Lateral Suspension

The Arthrex Shoulder Suspension System for lateral decubitus positioning is designed to be simple and intuitive while providing optimal visualization during arthroscopic shoulder procedures.

**Sterile control** of internal/external rotation frees staff to focus on the procedure instead of manual positioning.

Intraoperative control of abduction/adduction for ultimate management of direct positioning. The arm can easily be disconnected and reconnected to allow full range-of-motion testing.

**Direct lateral joint distraction** is easily applied and can be directed anterior or posterior with a safe and secure padded strap.

Designed to be lightweight, simple to set up, and easily folded into a small vertical footprint for storage on a convenient cart. \\